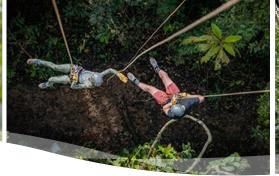

# **Canopy Altagracia**

Few have had the opportunity to alter their point of view so dramatically by sitting above the jungle canopy. Arrive at one of the tallest trees in our secondary your Guide will show you how to use your equipment to reach the top of the trees. Once above the treetops, relax in the handmade rope canopy while watching various species of birds, the rustle of leaves and the rushing river below. When you're ready, you'll finish with a real thrill: rappelling 100 feet to the forest floor.

Test your strength, both mental and physical, in the peaceful surroundings of our secondary forest. Venture into the heart of El Rio where you will find a tall forest, where you will be outfitted, and ficus tree, whose unique trunk makes it perfect for climbing. Once you have reached your limit, enjoy an adrenaline rush as you rappel down to the forest

# **Rappeling**

Test your strength, both mental and physical, in the peaceful surroundings of our secondary forest. Venture into the heart of El Rio where you will find a tall ficus tree, whose unique trunk makes it perfect for climbing. Once you have reached your limit, enjoy an adrenaline rush as you rappel down to the forest floor. Zapotal de San Pedro - Paramo Las Tumbas de Barú