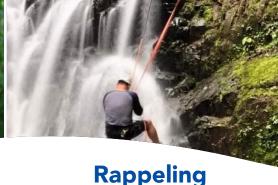

# **Rappeling**

Test your strength, both mental and physical, in the peaceful surroundings of our secondary forest. Venture into the heart of El Rio where you will find a tall ficus tree, whose unique trunk makes it perfect for climbing. Once you have reached your limit, enjoy an adrenaline rush as you rappel down to the forest floor. Zapotal de San Pedro - Paramo Las Tumbas de Barú