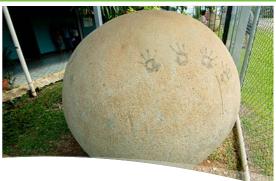

### Pueblo de Bolas

In the town of Bolas, in Buenos Aires, at least 20 pre-Columbian spheres have been found, in sizes ranging from 20 to 157 cm in diameter. Apart from Finca 4, in the Diquís Delta, with 30 spheres registered, no other archaeological site is known to have so many spheres.

<u>fifigeniaquintanilla.com</u>