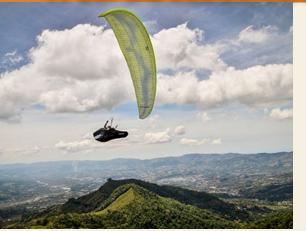

# Half day paragliding tour

It starts at El Pelícano mountain hotel, moving to the established jumping areas: Miravalles, San José de Rivas.

<u>valledelchirripo.com</u>

www.paraglidecostarica.com