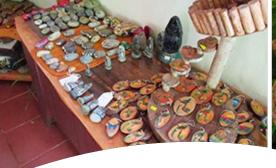

# **El Pelícano Art and Culture Gallery**

With great imagination and hard work, Don Rafael "Macho" Elizondo, a pioneer of community development, has succeeded in creating many pieces over more than 25 years. His technique is unparalleled because it gives personality to the features of nature, revealing figures that were hidden and exposing them to everyone.

Enjoy your vacation time in "Valle del Chirripó" with sculptures such as "Ecomoto", "Indio", "La Anaconda" and

more than 100 sculptures that go through the stages of his imagination. His work has been distributed in several countries around the world, however, he still maintains a collection of about 120 pieces which he has exhibited in his gallery since May 21, 2011.