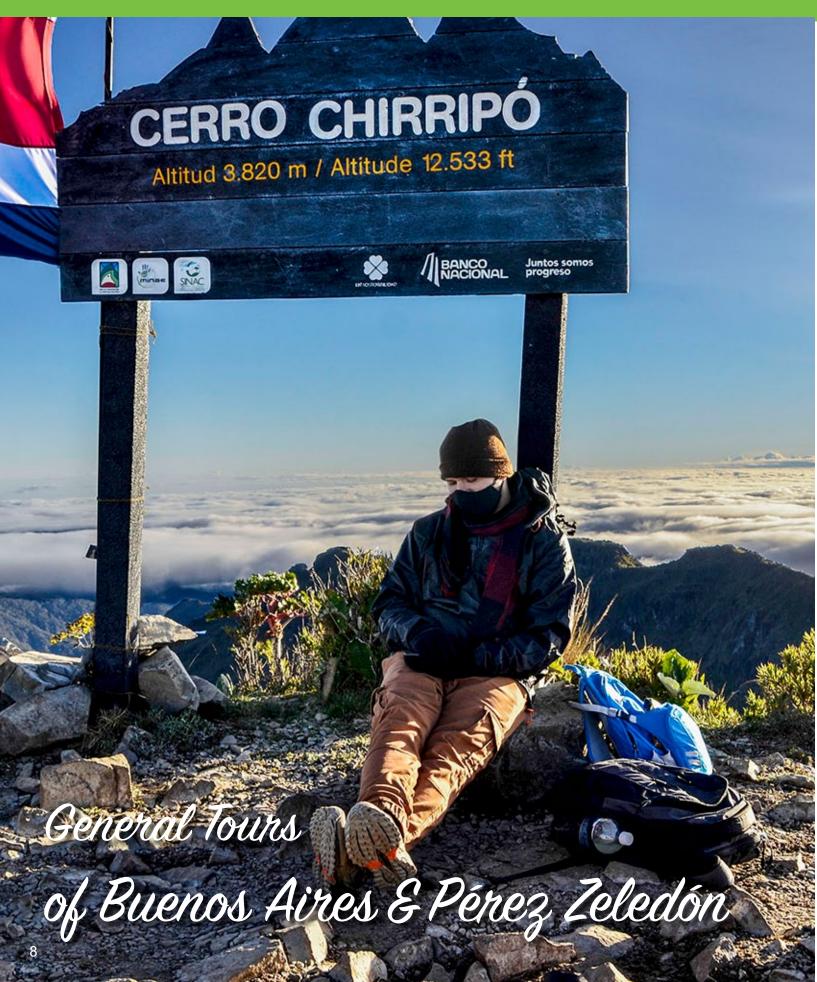

### Chirripó NP

The summit is 3,821 meters above sea level (12,537 feet) and is the best-known mountain in the Talamanca mountain range, and one of the highest in Central America. It offers visitors unparalleled landscapes, including lakes of glacial origin. From its summit, on clear days it is possible to see the Pacific Ocean and the Caribbean Sea looking southwest or northeast respectively; in addition, 3/4 of the country and Panamanian territories can be seen. At its highest point you can observe plains, steep peaks, glacial lakes, forests and a great variety of nature.