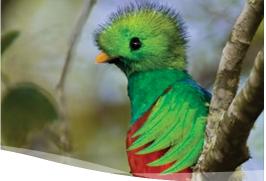

#### Quetzal

The resplendent quetzal is a coveted species for avid birders and ecotourists. Its colorful appearance and the long, floating tail of the adult male make it an incredible spectacle. Venture to the top of the Cerro de la Muerte and discover the cloud forest, home to many endemic species of plants that attract diverse birds and animals to the area. Sighting a quetzal in the wild is not a guaranteed event, as it can be quite difficult to find, so our memorable excursion is an adventure, focusing on the excitement of tracking the birds.

# zal Birdwatching (Buenos Aires)

Let yourself be captivated by the canton of Buenos Aires, which offers visitors a rich and diverse avifauna with more than 500 recorded bird species. With 80% of the regional endemism (66 species), 2 unique species in the country that can only be seen in Buenos Aires. Nine districts each with specialties. Altitudes from 60 masl to 3000 masl. And different environments such as savannahs, paramo, lagoons, primary forest, and others.