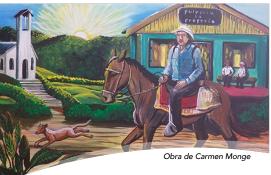

Tinamaste Organic Market Tuesday from 8am to 12pm at the community center, currently closed.

**RIO MAGNOLIA** 

An art gallery, in which the local painter Carmen Monge with brush in hand captures the local culture of the communities of Herradura, San Gerardo, Canaán and Los Ángeles, illustrating the first indigenous settlers, the arrival of the white peoples in the 1930's and the current lifestyle of its inhabitants among rivers, customs, and hikes to the Chirripó hill. The current lifestyle of the inhabitants is illustrated by rivers, customs, and hikes to the Chirripó hill, without missing characteristic details of the local fauna and flora, as well as landscapes of rivers and mountains.

When you visit "Arte Mía" you can also tour the garden and in the summer walk along the Talari River that rises right in the valley of Los Conejos in the Chirripó National Park. When planning your visit to the Chirripó Valley, contemplate a visit this art gallery for a memorable token.

Carmen Monge and her family are active in local development and environmental protection.

valledelchirripo.com/actividades/

valledelchirripo.com