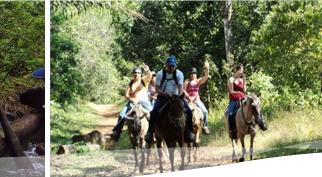

# Horseback Riding

For nature and horse lovers, you can use this means of transportation to enjoy the beauties that this area has to offer

valledelchirripo.com

# Half day horseback riding tour

Starting at El Pelicano Mountain Hotel, your guide will take you to the Cloud Bridge Reserve where you will travel parallel to the Chirripó River and the waterfalls, continuing uphill to the border of Chirripó N.P., toward the community of Los Angeles and then on to Hotel El Pelicano.

### **Horseback Riding**

This is also a very popular route. Departing from Rio Magnolia around 7:15 for the 8 am tour. You get on the horses and ride to the family farm for a typical Costa Rican breakfast. Then you ride to Nauyaca Falls for a swim. After that it's back to the farm for lunch and then off to pick up at 2 pm. (additional transportation)