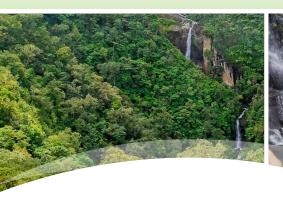

# Nauyaca Waterfalls

The Nauyaca Falls are located in a canyon approximately 80 m wide. One of the waterfalls is 45 m high in free fall and the other, 20 m high in staggered fall, forming at the foot of this, a pool of 1000m2 and 6 m deep. Then there are other natural pools of smaller size, which can be used for the enjoyment of the whole family. Horseback riding, hiking, swimming, climbing, jumping, taking pictures, and enjoying a wonderful day in one of the most beautiful places in the south pacific of Costa Rica.

# Nauyaca Waterfall Nature Park

Nauyaca Waterfall Nature Park is a beautiful private nature reserve with modern, clean facilities and trails that provide the best access to the Nauyaca Waterfalls. Come and enjoy the epic beauty of this natural wonder of Costa Rical