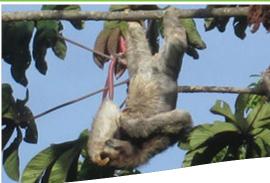

# Bird watching

Costa Rica is a privileged place in Latin America for bird watching. In addition to belonging to the tropical biome, factors such as topography and varied relief, concentrated in a small country, allow the existence of a large number of forest types, favoring the diversity of avifauna. More than 50% of Costa Rica's bird families are found in the area, with more than 180 highland, midland and lowland species. In addition to the diversity of public and private protected areas, this makes the area a privileged zone for birdwatching.

# Photographic tour through nature and the birds of Costa Rica

Costa Rica is one of the top-rated places in the world for wildlife photography. With more than 900 species of birds, many species of mammals including a few species of monkeys and sloths. There are more species of butterflies here than in the entire United States and Canada combined. The lush tropical habitats and spectacular landscapes are teeming with leaf and dart frogs, as well as amazing reptiles such as the emerald basilisk. Costa Rica is truly a paradise for nature photographers and birdwatchers.