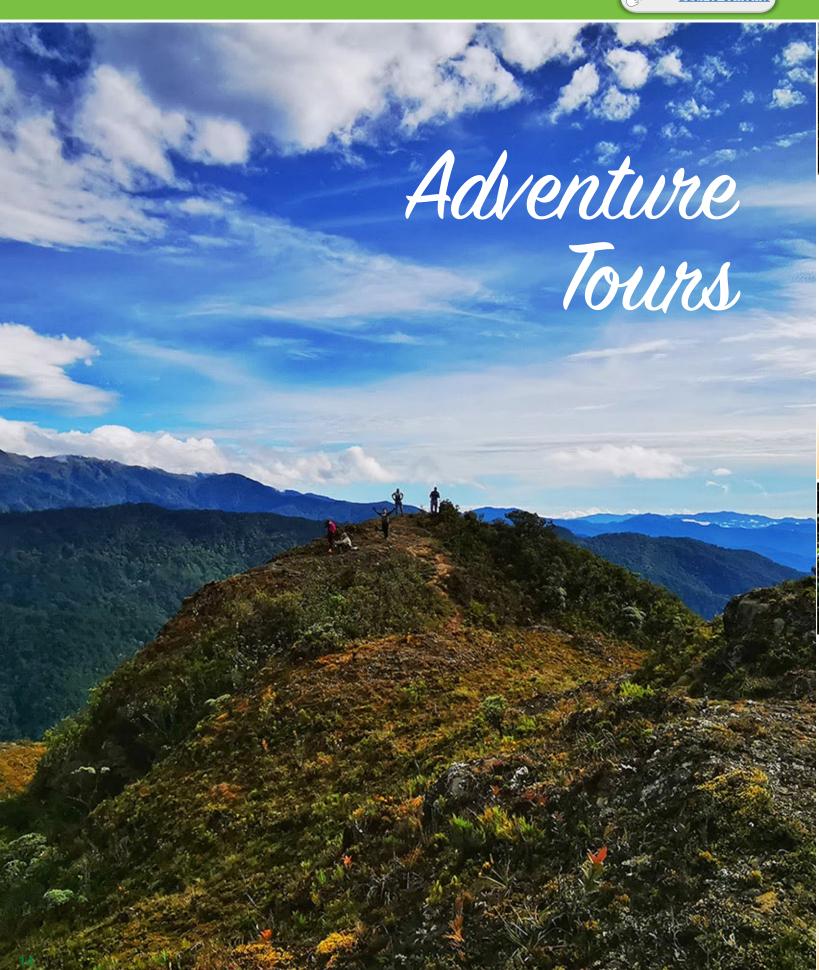

ipó NP, there is a beautiful orchid garden of approximately 3500 m2, which brings together about 1000 species of local and imported orchids, such as Pleurothallis, Masdevallias, Draculas, and Oncidium, bromeliads, heliconias, and various ornamental plants. In the morning hours you can also enjoy watching the numerous birds that gather in this garden.

valledelchirripo.com/info/jardin-deorquideas/



# **Avifauna of the Chirripó Valley**

The area has a wide range of birdwatching opportunities, guides specialized in this group of animals and with a very detailed knowledge of their natural history. Rivas, San Gerardo, and the highlands towards Cerro Chirripó, stand out worldwide for the large number of native and endemic species of the region.

valledelchirripo.com

# **Adventure Tours**







### Hiking on the trails of the hills

Hikes on trails through spectacular primary and secondary forests. Enjoy the wild flora and fauna and the rivers and waterfalls. Visit on your own or we can arrange for a staff member to accompany you. The offer varies from low-difficulty hikes to hikes for experts in good physical condition.



niomagnolia.com

<u>aubergeresorts.com/altagracia</u>



# **Los Gigantes Trail**

Magnificent trails bordering the banks of the San José River, in the Chirripó Valley, through a varied natural exhibit will take you on a hike where you will first admire a restless river that, with its rocky crash, waterfalls and calm backwaters, will elevate your spirit to a state of admiration, followed by an ascent through the mountains to a magnificent viewpoint overloo