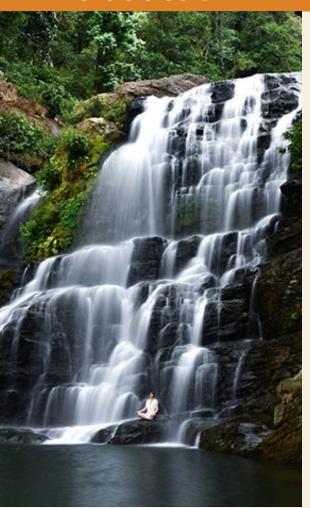

# Nauyaca Waterfalls

The Nauyaca Falls are located in a canyon approximately 80 m wide. One of the waterfalls is 45 m high in free fall and the other, 20 m high in staggered fall, forming at the foot of this, a pool of 1000m2 and 6 m deep. Then there are other natural pools of smaller size, which can be used for the enjoyment of the whole family. Horseback riding, hiking, swimming, climbing, jumping, taking pictures, and enjoying a wonderful day in one of the most beautiful places in the south pacific of Costa Rica.