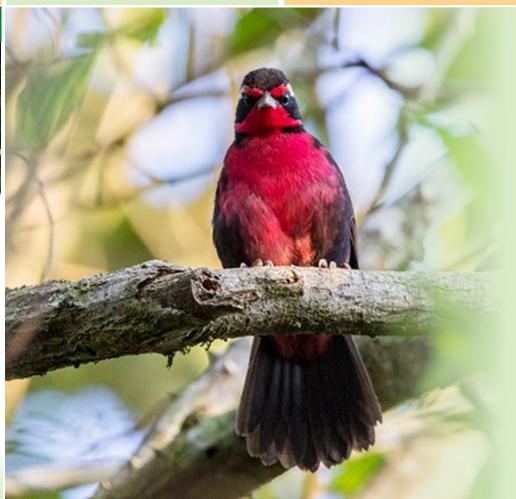

# Bird watching

Costa Rica is a privileged place in Latin America for bird watching. In addition to belonging to the tropical biome, factors such as topography and varied relief, concentrated in a small country, allow the existence of a large number of forest types, favoring the diversity of avifauna. More than 50% of Costa Rica's bird families are found in the area, with more than 180 highland, midland and lowland species. In addition to the diversity of public and private protected areas, this makes the area a privileged zone for birdwatching.

# Bird watching tours