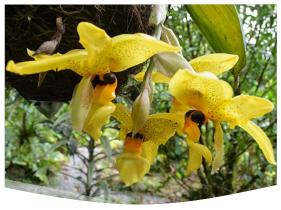

# The Secret Gardens

The Secret Gardens is an exotic and cozy place that, since 1997, has a diverse collection of bromeliads and orchids, along with a diversity of heliconias and countless other species.

# Orchid garden

In Herradura de Rivas, very close to Chirripó NP, there is a beautiful orchid garden of approximately 3500 m2, which brings together about 1000 species of local and imported orchids, such as Pleurothallis, Masdevallias, Draculas, and Oncidium, bromeliads, heliconias, and various ornamental plants. In the morning hours you can also enjoy watching the numerous birds that gather in this garden.