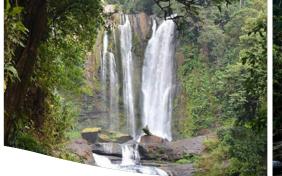

# Nauyaca Waterfalls

The Nauyaca Falls are located in a canyon approximately 80 m wide. One of the waterfalls is 45 m high in free fall and the other, 20 m high in staggered fall, forming at the foot of this, a pool of 1000m2 and 6 m deep. Then there are other natural pools of smaller size, which can be used for the enjoyment of the whole family. Horseback riding, hiking, swimming, climbing, jumping, taking pictures, and enjoying a wonderful day in one of the most beautiful places in the south pacific of Costa Rica.

# Nauyaca Waterfall Nature Park

Nauyaca Waterfall Nature Park is a beautiful private nature reserve with modern, clean facilities and trails that provide the best access to the Nauyaca Waterfalls. Come and enjoy the epic beauty of this natural wonder of Costa Rical