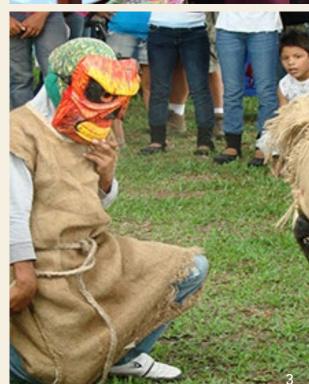

- 1. Ujarrás
- 2. Salitre
- 3. Cabagra
- 5. Curré7. Guaymí
- 4. Térraba
- 6. Boruca

- Salitre, Bribri ethnic group. The Salitre indigenous territory is one of the four Bribri indigenous territories in Costa Rica. It is located in the canton of Buenos Aires, province of Puntarenas. The Bribris reserve is of great importance in terms of the activities it promotes. This native village offers services for visitors to learn about their culture: they have a green iguana farm, produce native handicrafts such as bows and wooden arrows, bags, nets, hammocks, baskets, etc.
- ▶ Cabagra, Bribri ethnicity. The Cabagra indigenous territory is located in the districts of Buenos Aires and Potrero Grande. The Bribri have preserved their language in their oral record, although a great effort is made to encourage their writing. The most important activity is agriculture, mainly cocoa and bananas, although they also grow corn, beans and tubers. They also raise pigs, hunt birds and fish. Their most important handicraft expression is basketry and the manufacture of musical instruments, for which they use various natural inputs.
- ▶ Boruca, Brunka ethnic group. The Boruca (also known as Brunca, Brunka or Brunkajc) are a native indigenous people of Costa Rica. Like their predecessors, the Boruca are known for their handicrafts, especially weavings, and their unique masks painted on balsa wood. These masks are important in the annual ceremony of the Boruca devils' game, which has been celebrated every end of the year since colonial times.

The festival represents the struggle between the diablitos (the Boruca people) and the Spanish conquistadors and is accompanied by food, such as pork, tamales and the traditional drink: "chicha".

Curré, Brunca ethnic group. The Curré Indigenous Territory is a Costa Rican indigenous territory and one of the two territories of the Boruca or Brunca people, the other being the Boruca indigenous territory, both defined in 1993.