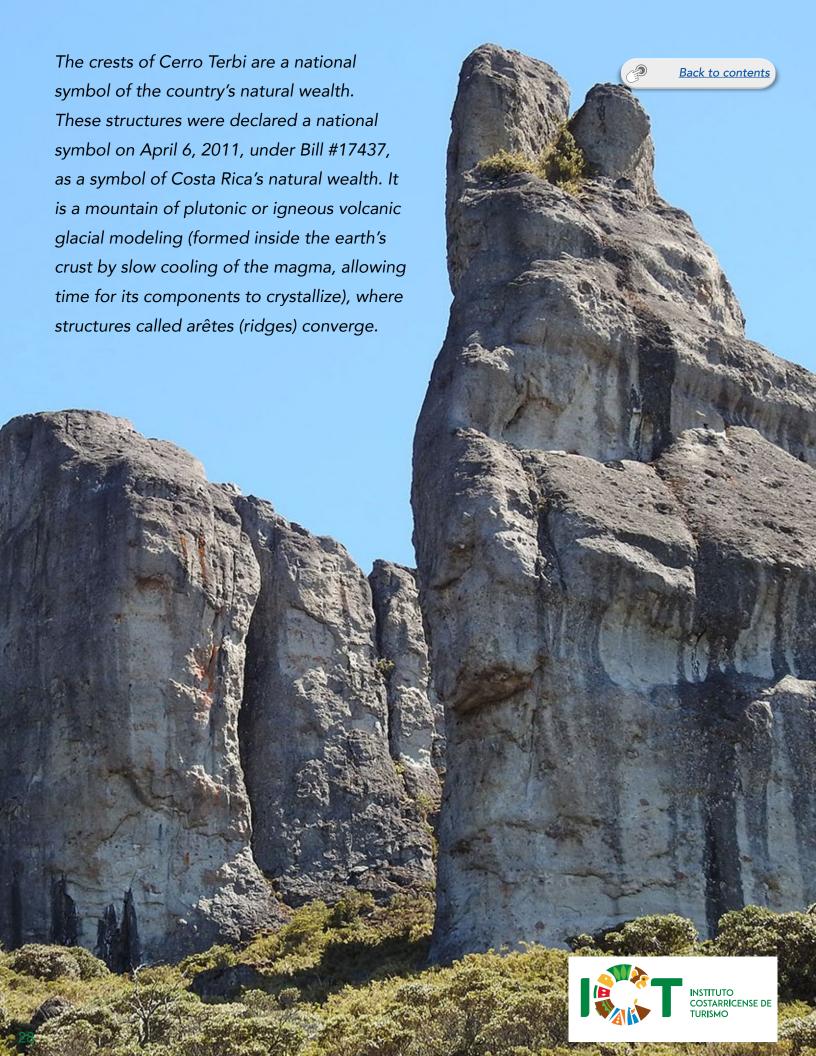

|  |  |  |  |

COSTA RICA COUNTRY CODE: 506 (If you are calling from another country)