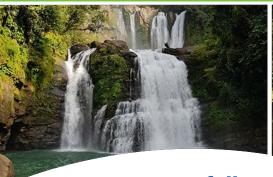

# Nauyaca Waterfalls

The Nauyaca Falls are located in a canyon approximately 80 m wide. One of the waterfalls is 45 m high in free fall and the other, 20 m high in staggered fall, forming at the foot of this, a pool of 1000m2 and 6 m deep. Then there are other natural pools of smaller size, which can be used for the enjoyment of the whole family. Horseback riding, hiking, swimming, climbing, jumping, taking pictures, and enjoying a wonderful day in one of the most beautiful places in the south pacific of Costa Rica.

# Nauyaca Waterfall Nature Park

Nauyaca Waterfall Nature Park is a beautiful private nature reserve with modern, clean facilities and trails that provide the best access to the Nauyaca Waterfalls. Come and enjoy the epic beauty of this natural wonder of Costa Rical