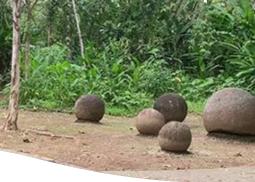

# **Pre-Columbian Spheres**

### Pueblo de Bolas

In the town of Bolas, in Buenos Aires, at least 20 pre-Columbian spheres have been found, in sizes ranging from 20 to 157 cm in diameter. Apart from Finca 4, in the Diquís Delta, with 30 spheres registered, no other archaeological site is known to have so many spheres.