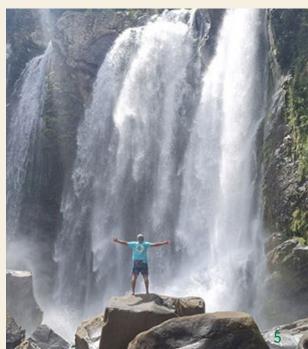

# Nauyaca Waterfalls

The Nauyaca Falls are located in a canyon approximately 80 m wide. One of the waterfalls is 45 m high in free fall and the other, 20 m high in staggered fall, forming at the foot of this, a pool of 1000m2 and 6 m deep. Then there are other natural pools of smaller size, which can be used for the enjoyment of the whole family. Horseback riding, hiking, swimming, climbing, jumping, taking pictures, and enjoying a wonderful day in one of the most beautiful places in the south pacific of Costa Rica.