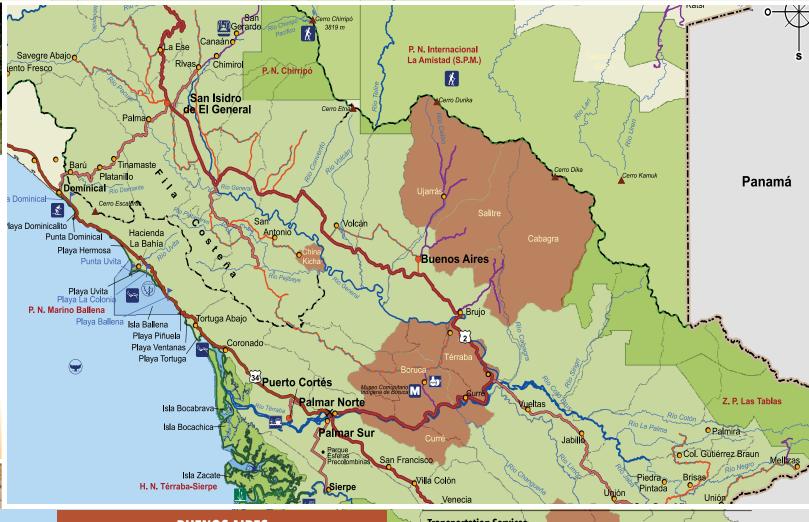

# How to get there?

How to get from San Jose to Perez Zeledon via route 27 Costa Rica:

www.distanciasentre. com/cr/como-llegardesde-san-jose-a-perezzeledon-costa-rica

How to get from San José to Buenos Aires de Puntarenas Costa Rica

www.distanciasentre. com/cr/como-llegardesde-san-jose-abuenos-aires-depuntarenas-costa-rica

How to get from San José to Buenos Aires de Puntarenas Costa Rica via the Interamerican Highway

cr.utc.city/3597974-3609560