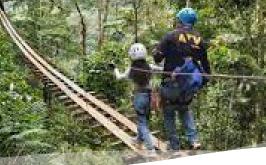

# **Canopy Altagracia**

Few have had the opportunity to alter their point of view so dramatically by sitting above the jungle canopy. Arrive at one of the tallest trees in our secondary your Guide will show you how to use your equipment to reach the top of the trees. Once above the treetops, relax in the handmade rope canopy while watching various species of birds, the rustle of leaves and the rushing river below. When you're ready, you'll finish with a real thrill: rappelling 100 feet to the forest floor.

### Tour de canopy

This is a very popular tour. Depart from Magnolia River at 7 am for your canopy tour at 8 am. This tour includes a guided hike to the canopy and then several zip lines. The tour ends at 11 am, at which time you can spend more time at Hacienda Baru, where there is a beautiful beach, butterfly gardens and a restaurant for lunch, or go to Dominical for lunch and explore the beach (additional transporta-