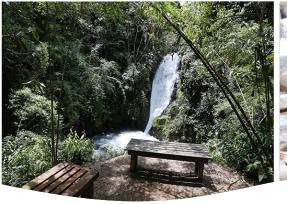

### Chirripó NP

The summit is 3,821 meters above sea level (12,537 feet) and is the best-known mountain in the Talamanca mountain range, and one of the highest in Central America. It offers visitors unparalleled landscapes, including lakes of glacial origin. From its summit, on clear days it is possible to see the Pacific Ocean and the Caribbean Sea looking southwest or northeast respectively; in addition, 3/4 of the country and Panamanian territories can be seen. At its highest point you can observe plains, steep peaks, glacial lakes, forests and a great variety of nature.

## Cloudbridge Nature Reserve

This reserve is located just one kilometer from Hotel Uran bordered by the Pacific Chirripó River and buffer zone of the Chirripó National Park. It has trails, waterfalls, a great variety of birds and unique landscapes.