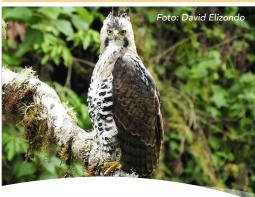

# Bird watching

Costa Rica is a privileged place in Latin America for bird watching. In addition to belonging to the tropical biome, factors such as topography and varied relief, concentrated in a small country, allow the existence of a large number of forest types, favoring the diversity of avifauna. More than 50% of Costa Rica's bird families are found in the area, with more than 180 highland, midland and lowland species. In addition to the diversity of public and private protected areas, this makes the area a privileged zone for birdwatching.

### **Bird watching**

Here you will find bird watching tour packages offered in Costa Rica. We can create a customized tour for you based on any of these packages and your requirements. We can mix and match to your heart's content. Or, if you wish, we can design a unique package from scratch.