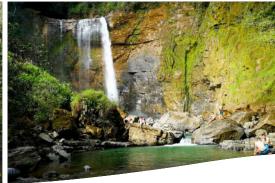

### Kilo Falls

#### 1 day hike

Visiting Kilo Falls in San Jeronimo de San Pedro is an impressive experience. This charming place offers a trail through the mountains and forests of the area. During the tour you can appreciate the beauty and tranquility of the forests, as well as a panoramic view from these high mountains.

Our tour includes 14 waterfalls of different sizes. All of them are connected on a 6 km

trail through the forest. Some of the waterfalls are suitable for swimming and spending a time with family or friends, or for making new friends.