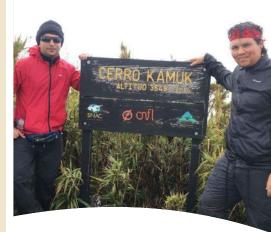

### Chirripó NP

The summit is 3,821 meters above sea level (12,537 feet) and is the best-known mountain in the Talamanca mountain range, and one of the highest in Central America. It offers visitors unparalleled landscapes, including lakes of glacial origin. From its summit, on clear days it is possible to see the Pacific Ocean and the Caribbean Sea looking southwest or northeast respectively; in addition, 3/4 of the country and Panamanian territories can be seen. At its highest point you can observe plains, steep peaks, glacial lakes, forests and a great variety of nature.

### Cerro Urán

Cerro Urán is one of the highest points in the country and its ascent, from Herradura de Rivas de Pérez Zeledón, is one of the most challenging and beautiful mountaineering experiences. This ascent is two for one; experience the elegant and mystical Cerro Urán and then climb the highest and most popular peak, Chirripó.