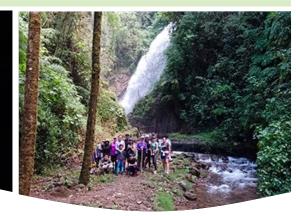

### Chirripó NP

The summit is 3,821 meters above sea level (12,537 feet) and is the best-known mountain in the Talamanca mountain range, and one of the highest in Central America. It offers visitors unparalleled landscapes, including lakes of glacial origin. From its summit, on clear days it is possible to see the Pacific Ocean and the Caribbean Sea looking southwest or northeast respectively; in addition, 3/4 of the country and Panamanian territories can be seen. At its highest point you can observe plains, steep peaks, glacial lakes, forests and a great variety of nature.

## Cloudbridge Nature Reserve

This reserve is located just one kilometer from Hotel Uran bordered by the Pacific Chirripó River and buffer zone of the Chirripó National Park. It has trails, waterfalls, a great variety of birds and unique landscapes.